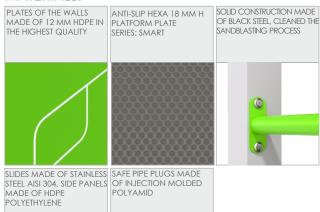

| 59 cm        |
| Amount of users                                                                                                                     | 8            |
| Product complies with EN 1176-1:2017-12                                                                                             | YES          |
| Availability of spare parts                                                                                                         | YES          |
| Age range                                                                                                                           | 1-8          |
| According to EN 1176-1:2017-12 norm, the product requires applying a safety surface according to the<br>product's free fall height. |              |









## MATERIALS: