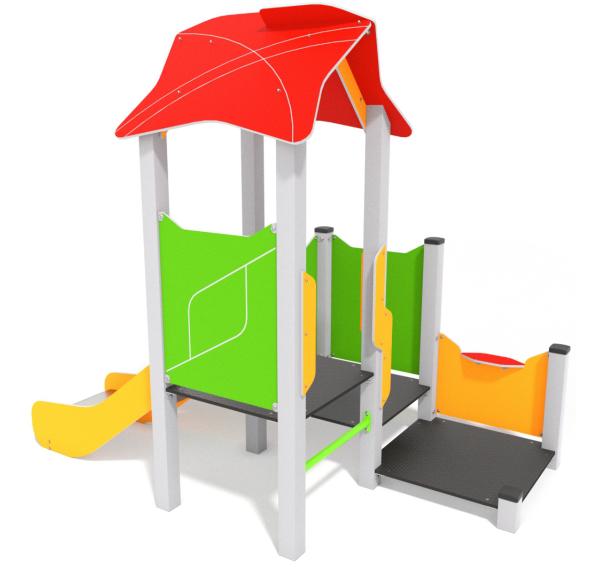

## SMART

## INFORMATION ABOUT THE PRODUCT

| Dimensions                                                                                                                          | 156 x 246 cm |
|-------------------------------------------------------------------------------------------------------------------------------------|--------------|
| Safety zone                                                                                                                         | 456 x 596 cm |
| Safety zone area                                                                                                                    | 20,9 m²      |
| Overall height                                                                                                                      | 232 cm       |
| Free fall height                                                                                                                    | 59 cm        |
| Amount of users                                                                                                                     | 8            |
| Product complies with EN 1176-1:2017-12                                                                                             | YES          |
| Availability of spare parts                                                                                                         | YES          |
| Age range                                                                                                                           | 1-8          |
| According to EN 1176-1:2017-12 norm, the product requires applying a safety surface according to the<br>product's free fall height. |              |