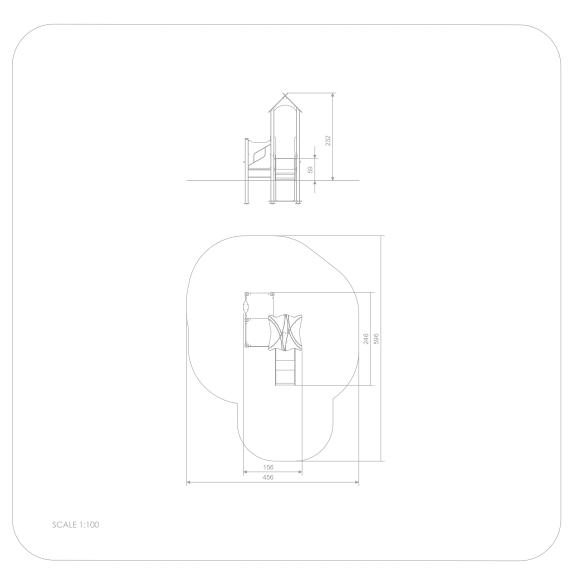

## INFORMATION ABOUT THE PRODUCT

| Dimensions                                                                                                                          | 156 x 246 cm |
|-------------------------------------------------------------------------------------------------------------------------------------|--------------|
| Safety zone                                                                                                                         | 456 x 596 cm |
| Safety zone area                                                                                                                    | 20,9 m²      |
| Overall height                                                                                                                      | 232 cm       |
| Free fall height                                                                                                                    | 59 cm        |
| Amount of users                                                                                                                     | 8            |
| Product complies with EN 1176-1:2017-12                                                                                             | YES          |
| Availability of spare parts                                                                                                         | YES          |
| Age range                                                                                                                           | 1-8          |
| According to EN 1176-1:2017-12 norm, the product requires applying a safety surface according to the<br>product's free fall height. |              |