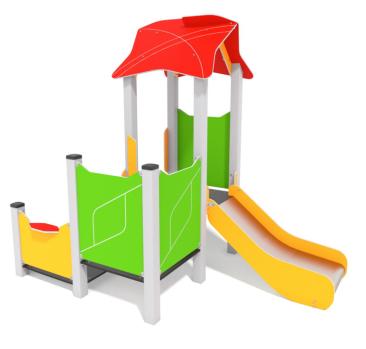

## SMART

## INFORMATION ABOUT THE PRODUCT

| Dimensions                                                                                                                          | 156 x 246 cm |
|-------------------------------------------------------------------------------------------------------------------------------------|--------------|
| Safety zone                                                                                                                         | 456 x 596 cm |
| Safety zone area                                                                                                                    | 20,9 m²      |
| Overall height                                                                                                                      | 232 cm       |
| Free fall height                                                                                                                    | 59 cm        |
| Amount of users                                                                                                                     | 8            |
| Product complies with EN 1176-1:2017-12                                                                                             | YES          |
| Availability of spare parts                                                                                                         | YES          |
| Age range                                                                                                                           | 1-8          |
| According to EN 1176-1:2017-12 norm, the product requires applying a safety surface according to the<br>product's free fall height. |              |